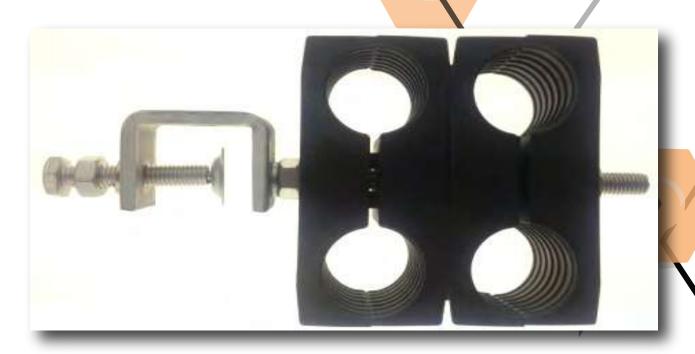

7/8" RF Cable (50 Ohm)

## **LT-CBL-CLM-4-7/8**

CABLE CLAMP FOR 7/8" RF CABLE (50 OHM) - THROUGH TYPE

## **SPECIFICATIONS**

| PART NUMBER               |                       | LT-CBL-CLM-4-7/8                                    |
|---------------------------|-----------------------|-----------------------------------------------------|
| Description               |                       | Cable Clamp for 7/8" RF Cable (50 Ohm)-Through Type |
| Cable Type                |                       | 7/8" RF Cable (50 Ohm)                              |
| Cable Number              |                       | 4                                                   |
| Diameter                  |                       | 27.50mm                                             |
| Plastic Material          |                       | Modified PP                                         |
| Metal Material            |                       | Stainless steel                                     |
| Mechanical<br>Performance | Axial Load Capability | ≥5 times cable weight                               |
|                           | Salt Spray            | 48 hours                                            |
|                           | Crushing Force        | 350 N                                               |
| RoHS                      |                       | Yes                                                 |