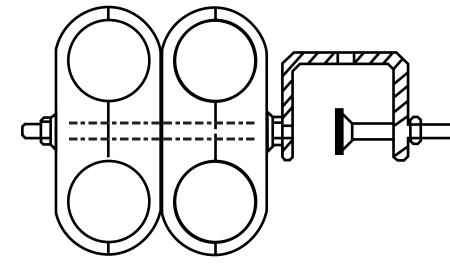

## LT-CBL-CLM-4-1/2L

CABLE CLAMP FOR 1/2" RF CABLE (50 OHM) - THROUGH TYPE

## **SPECIFICATIONS**

| PART NUMBER               |                       | LT-CBL-CLM-4-1/2L                                   |
|---------------------------|-----------------------|-----------------------------------------------------|
| Description               |                       | Cable Clamp for 1/2" RF Cable (50 Ohm)-Through Type |
| Cable Type                |                       | 1/2" RF Cable (50 Ohm)                              |
| Cable Number              |                       | 4                                                   |
| Diameter                  |                       | 13.50mm                                             |
| Plastic Material          |                       | Modified PP                                         |
| Metal Material            |                       | Stainless steel                                     |
| Mechanical<br>Performance | Axial Load Capability | ≥5 times cable weight                               |
|                           | Salt Spray            | 48 hours                                            |
|                           | Crushing Force        | 350 N                                               |
| RoHS                      |                       | Yes                                                 |