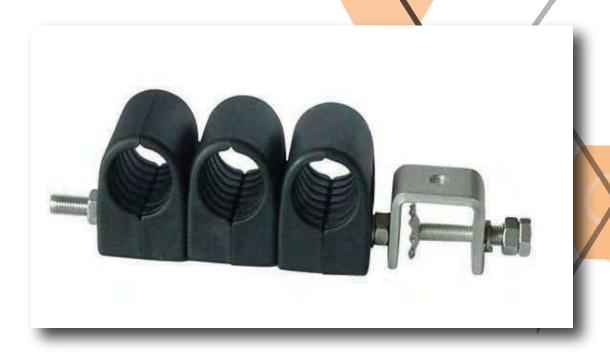

## **LT-CBL-CLM-3-7/8**

CABLE CLAMP FOR 7/8" RF CABLE (50 OHM) - THROUGH TYPE

## **SPECIFICATIONS**

| PART NUMBER               |                       | LT-CBL-CLM-3-7/8                                    |
|---------------------------|-----------------------|-----------------------------------------------------|
| Description               |                       | Cable Clamp for 7/8" RF Cable (50 Ohm)-Through Type |
| Cable Type                |                       | 7/8" RF Cable (50 Ohm)                              |
| Cable Number              |                       | 3                                                   |
| Diameter                  |                       | 27.50mm                                             |
| Plastic Material          |                       | Modified PP                                         |
| Metal Material            |                       | Stainless steel                                     |
| Mechanical<br>Performance | Axial Load Capability | ≥5 times cable weight                               |
|                           | Salt Spray            | 48 hours                                            |
|                           | Crushing Force        | 350 N                                               |
| RoHS                      |                       | Yes                                                 |