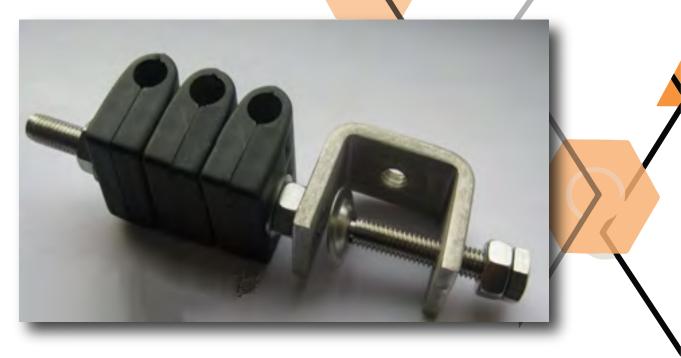

## LT-CBL-CLM-3-1/2L

CABLE CLAMP FOR 1/2" RF CABLE (50 OHM) - THROUGH TYPE

## **SPECIFICATIONS**

| PART NUMBER               |                       | LT-CBL-CLM-3-1/2L                                   |
|---------------------------|-----------------------|-----------------------------------------------------|
| Description               |                       | Cable Clamp for 1/2" RF Cable (50 Ohm)-Through Type |
| Cable Type                |                       | 1/2" RF Cable (50 Ohm)                              |
| Cable Number              |                       | 3                                                   |
| Diameter                  |                       | 15.70mm                                             |
| Plastic Material          |                       | Modified PP                                         |
| Metal Material            |                       | Stainless steel                                     |
| Mechanical<br>Performance | Axial Load Capability | ≥5 times cable weight                               |
|                           | Salt Spray            | 48 hours                                            |
|                           | Crushing Force        | 350 N                                               |
| RoHS                      |                       | Yes                                                 |